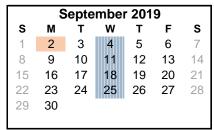

18

25

19

26

Sep. 2 - Labor Day - No School

Dec. 23-31- Winter Break

Mar. 23-27 - K-8 Early Release Mar. 30-31 - Spring Break

June 12 Seniors last day June 19 Last Day of School