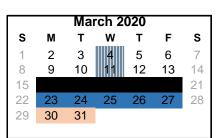

Jan. 1-3- Winter Break Jan. 20 - MLK Jr. Day - No School Jan. 23 - 90th Day of School Jan 27- Teacher Workday

Apr. 1-3 - Spring Break Apr. 24 - High School Early Release

| July 2020 |    |    |    |    |    |    |  |  |
|-----------|----|----|----|----|----|----|--|--|
| s         | M  | Т  | W  | Т  | F  | S  |  |  |
|           |    |    | 1  | 2  | 3  | 4  |  |  |
| 5         | 6  | 7  | 8  | 9  | 10 | 11 |  |  |
| 12        | 13 | 14 | 15 | 16 | 17 | 18 |  |  |
| 19        | 20 | 21 | 22 | 23 | 24 | 25 |  |  |
| 26        | 27 | 28 | 29 | 30 | 31 |    |  |  |
|           |    |    |    |    |    |    |  |  |