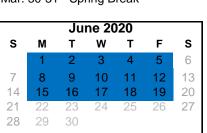

18

25

19

26

Sep. 2 - Labor Day - No School

Dec. 23-31- Winter Break

Mar. 23-27 - K-8 Early Release Mar. 30-31 - Spring Break

June 12 Seniors last day June 19 Last Day of School