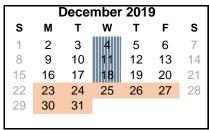

18

25

19

26

Sep. 2 - Labor Day - No School

Dec. 23-31- Winter Break

Mar. 23-27 - K-8 Early Release Mar. 30-31 - Spring Break

June 12 Seniors last day June 19 Last Day of School